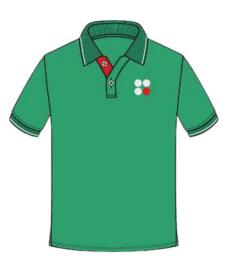

# Uniform Guide

2024-2025





| KCC Minis        | Page 2 |
|------------------|--------|
| EY1 & EY2        | Page 3 |
| Grades 1 to 5    | Page 4 |
| Grades 6 to 10   | Page 5 |
| Grade 11         | Page 6 |
| PE Uniform       | Page 7 |
| Additional items | Page 8 |



# **KCC Minis**

(Khalifa City Campus only)





Grey polo shirt



Grey shorts

# Early Years 1 & Early Years 2





Green polo shirt





Grey skort

**Grey shorts** 

#### Grade 1 to Grade 5





White polo shirt







**Grey shorts** 

#### Grade 6 to Grade 10





White shirt with green accent (boys)

White blouse with green accent(girls)



Grey trousers (boys and girls)

**Modest Options** 



Long sleeve shirt or blouse



Grey long skirt (girls)

To be purchased from Magrudy's at Forsan Mall

#### **Grade 11**





White shirt with black accent (boys)

White blouse with black accent (girls)



Black trousers (boys and girls)

**Modest Options** 



Long sleeve shirt or blouse



Black long skirt (girls)

# **PE Uniform**





### **Additional Items**









Taaleem Cap (optional)