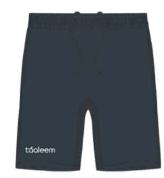

# Uniform Guide

2024-2025





| KCC Minis        | Page 2 |
|------------------|--------|
| EY1 & EY2        | Page 3 |
| Grades 1 to 5    | Page 4 |
| Grades 6 to 10   | Page 5 |
| Grade 11         | Page 6 |
| PE Uniform       | Page 7 |
| Additional items | Page 8 |



# **KCC Minis**

(Khalifa City Campus only)





Grey polo shirt



Grey shorts

# Early Years 1 & Early Years 2





Green polo shirt





Grey skort

**Grey shorts** 

#### Grade 1 to Grade 5





White polo shirt







**Grey shorts** 

#### Grade 6 to Grade 10





White shirt with green accent (boys)

White blouse with green accent(girls)



Grey trousers (boys and girls)

**Modest Options** 



Long sleeve shirt or blouse



Grey long skirt (girls)

To be purchased from Magrudy's at Forsan Mall

#### **Grade 11**





White shirt with black accent (boys)

White blouse with black accent (girls)



Black trousers (boys and girls)

**Modest Options** 



Long sleeve shirt or blouse



Black long skirt (girls)

# **PE Uniform**





### **Additional Items**









Taaleem Cap (optional)