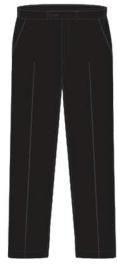

#### **Grade 11**

White shirt with black accent (boys)

White blouse with black accent (girls)

Black trousers (boys and girls)

**Modest Options** 

Long sleeve shirt or blouse

Black long skirt (girls)