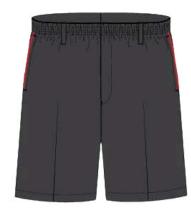

#### **Grade 11**

White shirt with black accent (boys)

White blouse with black accent (girls)

Black trousers (boys and girls)

**Modest Options** 

Long sleeve shirt or blouse

Black long skirt (girls)