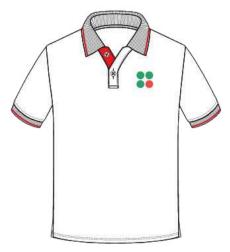

#### **Grade 11**

White shirt with black accent (boys)

White blouse with black accent (girls)

Black trousers (boys and girls)

**Modest Options** 

Long sleeve shirt or blouse

Black long skirt (girls)