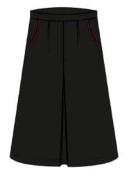

#### **Grade 11**

White shirt with black accent (boys)

White blouse with black accent (girls)

Black trousers (boys and girls)

**Modest Options** 

Long sleeve shirt or blouse

Black long skirt (girls)