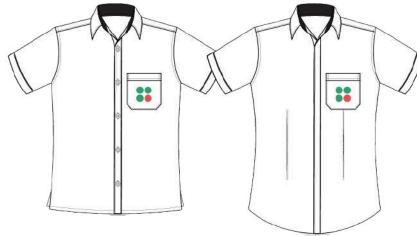

#### **Grade 11**

White shirt with black accent (boys)

White blouse with black accent (girls)

Black trousers (boys and girls)

**Modest Options** 

Long sleeve shirt or blouse

Black long skirt (girls)