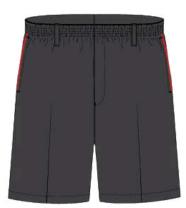

# Uniform Guide

2024-2025





| KCC Minis        | Page 2 |
|------------------|--------|
| EY1 & EY2        | Page 3 |
| Grades 1 to 5    | Page 4 |
| Grades 6 to 10   | Page 5 |
| Grade 11         | Page 6 |
| PE Uniform       | Page 7 |
| Additional items | Page 8 |



# **KCC Minis**

(Khalifa City Campus only)





Grey polo shirt



Grey shorts

# Early Years 1 & Early Years 2





Green polo shirt





Grey skort

**Grey shorts** 

#### Grade 1 to Grade 5





White polo shirt







**Grey shorts** 

#### Grade 6 to Grade 10





White shirt with green accent (boys)

White blouse with green accent(girls)



Grey trousers (boys and girls)

**Modest Options** 



Long sleeve shirt or blouse



Grey long skirt (girls)

To be purchased from Magrudy's at Forsan Mall

#### **Grade 11**





White shirt with black accent (boys)

White blouse with black accent (girls)



Black trousers (boys and girls)

**Modest Options** 



Long sleeve shirt or blouse



Black long skirt (girls)

# **PE Uniform**





### **Additional Items**









Taaleem Cap (optional)