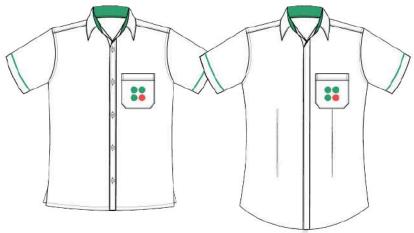

#### Grade 6 to Grade 10

White shirt with green accent (boys)

White blouse with green accent(girls)

Grey trousers (boys and girls)

**Modest Options** 

Long sleeve shirt or blouse

Grey long skirt (girls)

To be purchased from Magrudy's at Forsan Mall