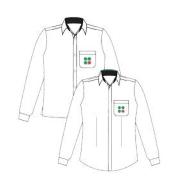

#### **Grade 11**

White shirt with black accent (boys)

White blouse with black accent (girls)

Black trousers (boys and girls)

**Modest Options** 

Long sleeve shirt or blouse

Black long skirt (girls)