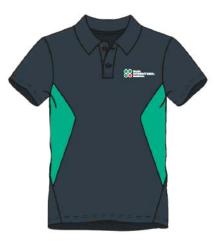

# Uniform Guide

2024-2025





| KCC Minis        | Page 2 |
|------------------|--------|
| EY1 & EY2        | Page 3 |
| Grades 1 to 5    | Page 4 |
| Grades 6 to 10   | Page 5 |
| Grade 11         | Page 6 |
| PE Uniform       | Page 7 |
| Additional items | Page 8 |



# **KCC Minis**

(Khalifa City Campus only)





Grey polo shirt



Grey shorts

# Early Years 1 & Early Years 2





Green polo shirt





Grey skort

**Grey shorts** 

#### Grade 1 to Grade 5





White polo shirt







**Grey shorts** 

#### Grade 6 to Grade 10





White shirt with green accent (boys)

White blouse with green accent(girls)



Grey trousers (boys and girls)

**Modest Options** 



Long sleeve shirt or blouse



Grey long skirt (girls)

To be purchased from Magrudy's at Forsan Mall

#### **Grade 11**





White shirt with black accent (boys)

White blouse with black accent (girls)



Black trousers (boys and girls)

**Modest Options** 



Long sleeve shirt or blouse



Black long skirt (girls)

# **PE Uniform**





### **Additional Items**









Taaleem Cap (optional)