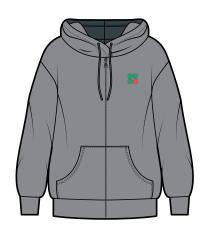

ional items | Page 8 |



# **KCC Minis**

(Khalifa City Campus only)





Grey polo shirt



Grey shorts

# Early Years 1 & Early Years 2





Green polo shirt





Grey skort

**Grey shorts** 

#### Grade 1 to Grade 5





White polo shirt







**Grey shorts** 

#### Grade 6 to Grade 10





White shirt with green accent (boys)

White blouse with green accent(girls)



Grey trousers (boys and girls)

**Modest Options** 



Long sleeve shirt or blouse



Grey long skirt (girls)

To be purchased from Magrudy's at Forsan Mall

#### **Grade 11**





White shirt with black accent (boys)

White blouse with black accent (girls)



Black trousers (boys and girls)

**Modest Options** 



Long sleeve shirt or blouse



Black long skirt (girls)

# **PE Uniform**





### **Additional Items**









Taaleem Cap (optional)