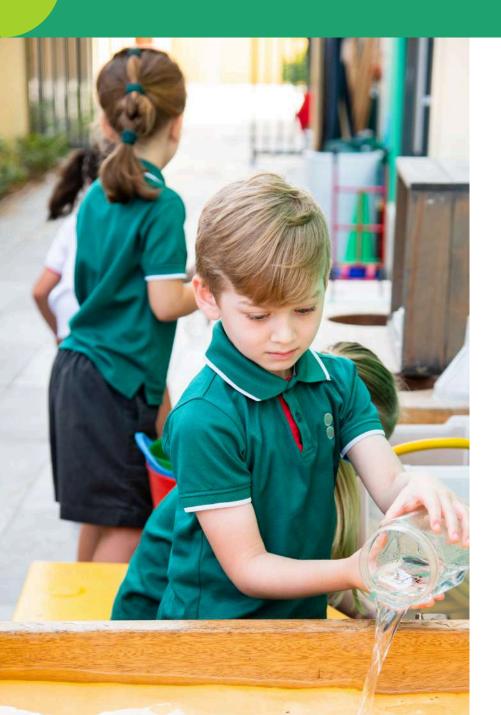

# Uniform Guide

2024-2025





| KCC Minis        | Page 2 |
|------------------|--------|
| EY1 & EY2        | Page 3 |
| Grades 1 to 5    | Page 4 |
| Grades 6 to 10   | Page 5 |
| Grade 11         | Page 6 |
| PE Uniform       | Page 7 |
| Additional items | Page 8 |



# **KCC Minis**

(Khalifa City Campus only)





Grey polo shirt



Grey shorts

# Early Years 1 & Early Years 2





Green polo shirt





Grey skort

**Grey shorts** 

#### Grade 1 to Grade 5





White polo shirt







**Grey shorts** 

#### Grade 6 to Grade 10





White shirt with green accent (boys)

White blouse with green accent(girls)



Grey trousers (boys and girls)

**Modest Options** 



Long sleeve shirt or blouse



Grey long skirt (girls)

To be purchased from Magrudy's at Forsan Mall

#### **Grade 11**





White shirt with black accent (boys)

White blouse with black accent (girls)



Black trousers (boys and girls)

**Modest Options** 



Long sleeve shirt or blouse



Black long skirt (girls)

# **PE Uniform**





### **Additional Items**









Taaleem Cap (optional)