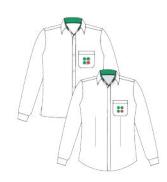

#### Grade 6 to Grade 10

White shirt with green accent (boys)

White blouse with green accent(girls)

Grey trousers (boys and girls)

**Modest Options** 

Long sleeve shirt or blouse

Grey long skirt (girls)

To be purchased from Magrudy's at Forsan Mall