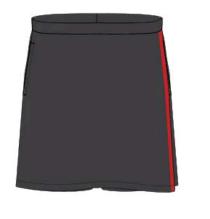

# Uniform Guide

2024-2025





| KCC Minis        | Page 2 |
|------------------|--------|
| EY1 & EY2        | Page 3 |
| Grades 1 to 5    | Page 4 |
| Grades 6 to 10   | Page 5 |
| Grade 11         | Page 6 |
| PE Uniform       | Page 7 |
| Additional items | Page 8 |



# **KCC Minis**

(Khalifa City Campus only)





Grey polo shirt



Grey shorts

# Early Years 1 & Early Years 2





Green polo shirt





Grey skort

**Grey shorts** 

#### Grade 1 to Grade 5





White polo shirt







**Grey shorts** 

#### Grade 6 to Grade 10





White shirt with green accent (boys)

White blouse with green accent(girls)



Grey trousers (boys and girls)

**Modest Options** 



Long sleeve shirt or blouse



Grey long skirt (girls)

To be purchased from Magrudy's at Forsan Mall

#### **Grade 11**





White shirt with black accent (boys)

White blouse with black accent (girls)



Black trousers (boys and girls)

**Modest Options** 



Long sleeve shirt or blouse



Black long skirt (girls)

# **PE Uniform**





### **Additional Items**









Taaleem Cap (optional)