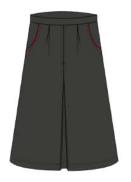

#### Grade 6 to Grade 10

White shirt with green accent (boys)

White blouse with green accent(girls)

Grey trousers (boys and girls)

**Modest Options** 

Long sleeve shirt or blouse

Grey long skirt (girls)

To be purchased from Magrudy's at Forsan Mall