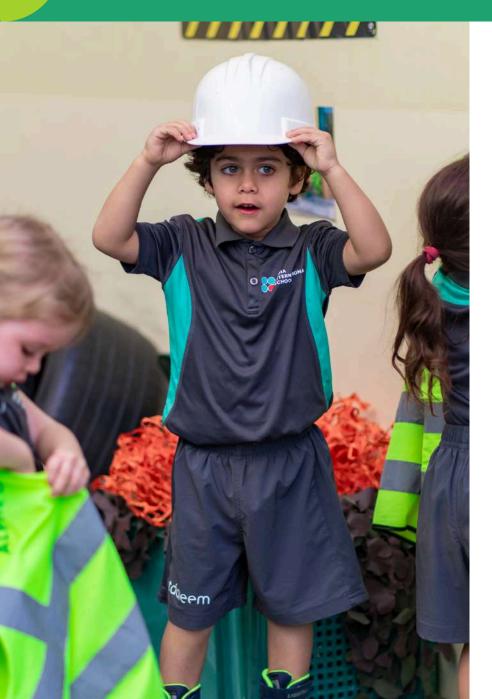

# Uniform Guide

2024-2025





| KCC Minis        | Page 2 |
|------------------|--------|
| EY1 & EY2        | Page 3 |
| Grades 1 to 5    | Page 4 |
| Grades 6 to 10   | Page 5 |
| Grade 11         | Page 6 |
| PE Uniform       | Page 7 |
| Additional items | Page 8 |



# **KCC Minis**

(Khalifa City Campus only)





Grey polo shirt



Grey shorts

# Early Years 1 & Early Years 2





Green polo shirt





Grey skort

**Grey shorts** 

#### Grade 1 to Grade 5





White polo shirt







**Grey shorts** 

#### Grade 6 to Grade 10





White shirt with green accent (boys)

White blouse with green accent(girls)



Grey trousers (boys and girls)

**Modest Options** 



Long sleeve shirt or blouse



Grey long skirt (girls)

To be purchased from Magrudy's at Forsan Mall

#### **Grade 11**





White shirt with black accent (boys)

White blouse with black accent (girls)



Black trousers (boys and girls)

**Modest Options** 



Long sleeve shirt or blouse



Black long skirt (girls)

# **PE Uniform**





### **Additional Items**









Taaleem Cap (optional)