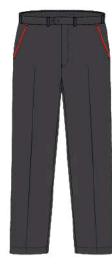

#### Grade 6 to Grade 10

White shirt with green accent (boys)

White blouse with green accent(girls)

Grey trousers (boys and girls)

**Modest Options** 

Long sleeve shirt or blouse

Grey long skirt (girls)

To be purchased from Magrudy's at Forsan Mall