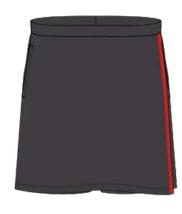

#### **Grade 11**

White shirt with black accent (boys)

White blouse with black accent (girls)

Black trousers (boys and girls)

**Modest Options** 

Long sleeve shirt or blouse

Black long skirt (girls)