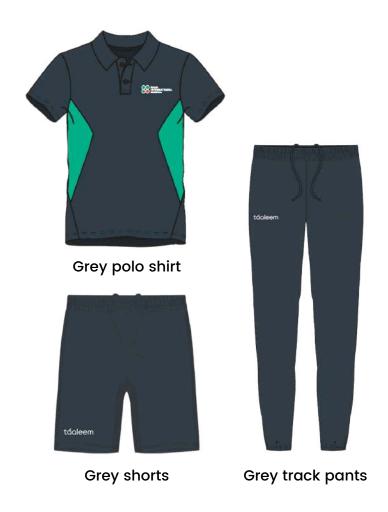

iform       | Page 7 |
| Additional items | Page 8 |



# **KCC Minis**

(Khalifa City Campus only)





Grey polo shirt



Grey shorts

# Early Years 1 & Early Years 2





Green polo shirt





Grey skort

**Grey shorts** 

#### Grade 1 to Grade 5





White polo shirt







**Grey shorts** 

#### Grade 6 to Grade 10





White shirt with green accent (boys)

White blouse with green accent(girls)



Grey trousers (boys and girls)

**Modest Options** 



Long sleeve shirt or blouse



Grey long skirt (girls)

To be purchased from Magrudy's at Forsan Mall

#### **Grade 11**





White shirt with black accent (boys)

White blouse with black accent (girls)



Black trousers (boys and girls)

**Modest Options** 



Long sleeve shirt or blouse



Black long skirt (girls)

# **PE Uniform**





### **Additional Items**









Taaleem Cap (optional)